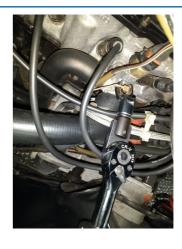

## **Additional Information**

- Designed to allow flexible crows foot wrenches to be used in line with any standard torque wrench or ratchet.
- Ideal for torqueing exhaust gas sensors and general engine sensors such as Lambda, EGT, Coolant Temperature, Knock Sensors etc.
- Turns standard 3/8"D torque wrenches into spanner type torque wrenches.
- · Not for use with air tools.
- · EU Registered Design. Made in Sheffield.