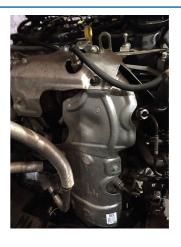

## **Additional Information**

- Designed to allow flexible crows foot wrenches to be used in line with any standard torque wrench or ratchet.
- Ideal for torqueing exhaust gas sensors and general engine sensors such as Lambda, EGT, Coolant Temperature, Knock Sensors etc.
- Turns standard 3/8"D torque wrenches into spanner type torque wrenches.
- · Not for use with air tools.
- · EU Registered Design. Made in Sheffield.