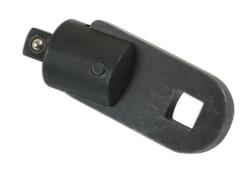

## **Crows Foot Adaptor 3/8"D**

Crows Foot Adaptor 3/8"D (M/F), designed to enable a standard torque wrench to be used with Laser 3/8"D Flexible Crows Foot Wrenches (Laser Part No. 7165). When using with a torque wrench in line an allowance for the increased length must be made to the wrench setting.