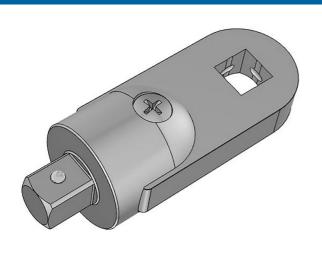

## **Crows Foot Adaptor 3/8"D**

Crows Foot Adaptor 3/8"D (M/F), designed to enable a standard torque wrench to be used with Laser 3/8"D Flexible Crows Foot Wrenches (Laser Part No. 7165). When using with a torque wrench in line an allowance for the increased length must be made to the wrench setting.

## **Additional Information**

- Designed to allow flexible crows foot wrenches to be used in line with any standard torque wrench or ratchet.
- Ideal for torqueing exhaust gas sensors and general engine sensors such as Lambda, EGT, Coolant Temperature, Knock Sensors etc.
- Turns standard 3/8"D torque wrenches into spanner type torque wrenches.
- · Not for use with air tools.
- · EU Registered Design. Made in Sheffield.