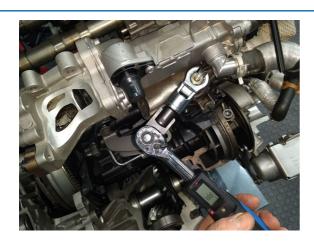

## **Additional Information**

- Designed to allow flexible crows foot wrenches to be used in line with any standard torque wrench or ratchet.
- Ideal for torqueing exhaust gas sensors and general engine sensors such as Lambda, EGT, Coolant Temperature, Knock Sensors etc.
- Turns standard 3/8"D torque wrenches into spanner type torque wrenches.
- · Not for use with air tools.
- · EU Registered Design. Made in Sheffield.