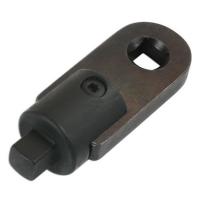

## **Crows Foot Adaptor 3/8"D**

Crows Foot Adaptor 3/8"D (M/F), designed to enable a standard torque wrench to be used with Laser 3/8"D Flexible Crows Foot Wrenches (Laser Part No. 7165). When using with a torque wrench in line an allowance for the increased length must be made to the wrench setting.

## **Additional Information**

- Designed to allow flexible crows foot wrenches to be used in line with any standard torque wrench or ratchet.
- Ideal for torqueing exhaust gas sensors and general engine sensors such as Lambda, EGT, Coolant Temperature, Knock Sensors etc.
- Turns standard 3/8"D torque wrenches into spanner type torque wrenches.
- · Not for use with air tools.
- · EU Registered Design. Made in Sheffield.